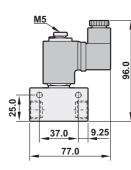

### **Dimensions**

| Model                    | AM325-02-S                                            | AM325-03-S         |
|--------------------------|-------------------------------------------------------|--------------------|
| Port size                | 1/4"                                                  | 3/8"               |
| Fluid                    | Compressed air                                        |                    |
| Sectional area           | 3.8mm <sup>2</sup>                                    | 4.2mm <sup>2</sup> |
| Acting                   | Direct acting with spring return                      |                    |
| Operating pressure range | $0\sim 6~kgf/cm^2$                                    |                    |
| Max. operating pressure  | 7 kgf/cm <sup>2</sup>                                 |                    |
| Ambient temperature      | -10℃ ~ 50℃                                            |                    |
| Duty cycle               | 100% ED                                               |                    |
| Coil type                | DIN                                                   |                    |
| Protection class         | IP65 (DIN 40 050)                                     |                    |
| Insulation class         | F                                                     |                    |
| Voltage tolerance        | ±10%                                                  |                    |
| Standard voltage         | 220VAC, 110VAC, 24VDC (The other voltage is optional) |                    |
| Net weight               | 270g                                                  | 370g               |