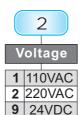

### **Dimensions**

| Model                    | AM325-02-S                                            | AM325-03-S         |
|--------------------------|-------------------------------------------------------|--------------------|
| Port size                | 1/4"                                                  | 3/8"               |
| Fluid                    | Compressed air                                        |                    |
| Sectional area           | 3.8mm <sup>2</sup>                                    | 4.2mm <sup>2</sup> |
| Acting                   | Direct acting with spring return                      |                    |
| Operating pressure range | $0\sim 6~kgf/cm^2$                                    |                    |
| Max. operating pressure  | 7 kgf/cm <sup>2</sup>                                 |                    |
| Ambient temperature      | -10℃ ~ 50℃                                            |                    |
| Duty cycle               | 100% ED                                               |                    |
| Coil type                | DIN                                                   |                    |
| Protection class         | IP65 (DIN 40 050)                                     |                    |
| Insulation class         | F                                                     |                    |
| Voltage tolerance        | ±10%                                                  |                    |
| Standard voltage         | 220VAC, 110VAC, 24VDC (The other voltage is optional) |                    |
| Net weight               | 270g                                                  | 370g               |