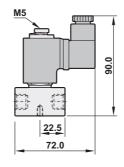

### **Dimensions**

| Model                    | AM325-02-S                                            | AM325-03-S         |
|--------------------------|-------------------------------------------------------|--------------------|
| Port size                | 1/4"                                                  | 3/8"               |
| Fluid                    | Compressed air                                        |                    |
| Sectional area           | 3.8mm <sup>2</sup>                                    | 4.2mm <sup>2</sup> |
| Acting                   | Direct acting with spring return                      |                    |
| Operating pressure range | $0\sim 6~kgf/cm^2$                                    |                    |
| Max. operating pressure  | 7 kgf/cm <sup>2</sup>                                 |                    |
| Ambient temperature      | -10℃ ~ 50℃                                            |                    |
| Duty cycle               | 100% ED                                               |                    |
| Coil type                | DIN                                                   |                    |
| Protection class         | IP65 (DIN 40 050)                                     |                    |
| Insulation class         | F                                                     |                    |
| Voltage tolerance        | ±10%                                                  |                    |
| Standard voltage         | 220VAC, 110VAC, 24VDC (The other voltage is optional) |                    |
| Net weight               | 270g                                                  | 370g               |