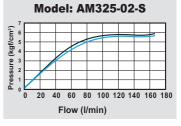

|                    |
| Duty cycle               | 100% ED                                               |                    |
| Coil type                | DIN                                                   |                    |
| Protection class         | IP65 (DIN 40 050)                                     |                    |
| Insulation class         | F                                                     |                    |
| Voltage tolerance        | ±10%                                                  |                    |
| Standard voltage         | 220VAC, 110VAC, 24VDC (The other voltage is optional) |                    |
| Net weight               | 270g                                                  | 370g               |

## Flow chart