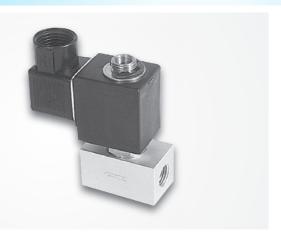

# **3/2 WAY DIRECT SOLENOID VALVE**

## **Features**

- \* 3/2 way solenoid valve, direct acting for quick and sensitive response.
- \*Large flow rate.
- \* The valve is easy to be installed, which simplifies pipe connection.
- \* Ex-proof coil is available, please refer to page 7-5.

### **Dimensions**

| Model                    | AM325-02-S                                            | AM325-03-S         |
|--------------------------|-------------------------------------------------------|--------------------|
| Port size                | 1/4"                                                  | 3/8"               |
| Fluid                    | Compressed air                                        |                    |
| Sectional area           | 3.8mm <sup>2</sup>                                    | 4.2mm <sup>2</sup> |
| Acting                   | Direct acting with spring return                      |                    |
| Operating pressure range | $0\sim 6~kgf/cm^2$                                    |                    |
| Max. operating pressure  | 7 kgf/cm <sup>2</sup>                                 |                    |
| Ambient temperature      | -10℃ ~ 50℃                                            |                    |
| Duty cycle               | 100% ED                                               |                    |
| Coil type                | DIN                                                   |                    |
| Protection class         | IP65 (DIN 40 050)                                     |                    |
| Insulation class         | F                                                     |                    |
| Voltage tolerance        | ±10%                                                  |                    |
| Standard voltage         | 220VAC, 110VAC, 24VDC (The other voltage is optional) |                    |
| Net weight               | 270g                                                  | 370g               |