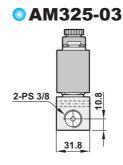

### **Dimensions**

| Model                    | AM325-02-S                                            | AM325-03-S         |
|--------------------------|-------------------------------------------------------|--------------------|
| Port size                | 1/4"                                                  | 3/8"               |
| Fluid                    | Compressed air                                        |                    |
| Sectional area           | 3.8mm <sup>2</sup>                                    | 4.2mm <sup>2</sup> |
| Acting                   | Direct acting with spring return                      |                    |
| Operating pressure range | $0\sim 6~kgf/cm^2$                                    |                    |
| Max. operating pressure  | 7 kgf/cm <sup>2</sup>                                 |                    |
| Ambient temperature      | -10℃ ~ 50℃                                            |                    |
| Duty cycle               | 100% ED                                               |                    |
| Coil type                | DIN                                                   |                    |
| Protection class         | IP65 (DIN 40 050)                                     |                    |
| Insulation class         | F                                                     |                    |
| Voltage tolerance        | ±10%                                                  |                    |
| Standard voltage         | 220VAC, 110VAC, 24VDC (The other voltage is optional) |                    |
| Net weight               | 270g                                                  | 370g               |