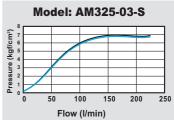

|                    |
| Duty cycle               | 100% ED                                               |                    |
| Coil type                | DIN                                                   |                    |
| Protection class         | IP65 (DIN 40 050)                                     |                    |
| Insulation class         | F                                                     |                    |
| Voltage tolerance        | ±10%                                                  |                    |
| Standard voltage         | 220VAC, 110VAC, 24VDC (The other voltage is optional) |                    |
| Net weight               | 270g                                                  | 370g               |

## Flow chart