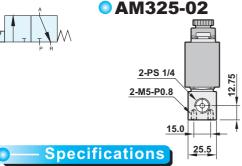

### How to order

Direct acting

02

### **Dimensions**

| Model                    | AM325-02-S                                            | AM325-03-S         |
|--------------------------|-------------------------------------------------------|--------------------|
| Port size                | 1/4"                                                  | 3/8"               |
| Fluid                    | Compressed air                                        |                    |
| Sectional area           | 3.8mm <sup>2</sup>                                    | 4.2mm <sup>2</sup> |
| Acting                   | Direct acting with spring return                      |                    |
| Operating pressure range | $0\sim 6~kgf/cm^2$                                    |                    |
| Max. operating pressure  | 7 kgf/cm <sup>2</sup>                                 |                    |
| Ambient temperature      | -10℃ ~ 50℃                                            |                    |
| Duty cycle               | 100% ED                                               |                    |
| Coil type                | DIN                                                   |                    |
| Protection class         | IP65 (DIN 40 050)                                     |                    |
| Insulation class         | F                                                     |                    |
| Voltage tolerance        | ±10%                                                  |                    |
| Standard voltage         | 220VAC, 110VAC, 24VDC (The other voltage is optional) |                    |
| Net weight               | 270g                                                  | 370g               |