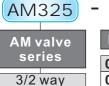

### How to order

Direct acting

02

### **Dimensions**

| Model                    | AM325-02-S                                            | AM325-03-S         |
|--------------------------|-------------------------------------------------------|--------------------|
| Port size                | 1/4"                                                  | 3/8"               |
| Fluid                    | Compressed air                                        |                    |
| Sectional area           | 3.8mm <sup>2</sup>                                    | 4.2mm <sup>2</sup> |
| Acting                   | Direct acting with spring return                      |                    |
| Operating pressure range | $0\sim 6~kgf/cm^2$                                    |                    |
| Max. operating pressure  | 7 kgf/cm <sup>2</sup>                                 |                    |
| Ambient temperature      | -10℃ ~ 50℃                                            |                    |
| Duty cycle               | 100% ED                                               |                    |
| Coil type                | DIN                                                   |                    |
| Protection class         | IP65 (DIN 40 050)                                     |                    |
| Insulation class         | F                                                     |                    |
| Voltage tolerance        | ±10%                                                  |                    |
| Standard voltage         | 220VAC, 110VAC, 24VDC (The other voltage is optional) |                    |
| Net weight               | 270g                                                  | 370g               |