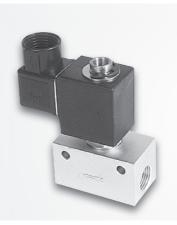

# **3/2 WAY DIRECT SOLENOID VALVE**

## **Features**

- \* 3/2 way solenoid valve, direct acting for quick and sensitive response.
- \*Large flow rate.
- \* The valve is easy to be installed, which simplifies pipe connection.
- \* Ex-proof coil is available, please refer to page 7-5.

### **Dimensions**

| Model                    | AM325-02-S                                            | AM325-03-S         |
|--------------------------|-------------------------------------------------------|--------------------|
| Port size                | 1/4"                                                  | 3/8"               |
| Fluid                    | Compressed air                                        |                    |
| Sectional area           | 3.8mm <sup>2</sup>                                    | 4.2mm <sup>2</sup> |
| Acting                   | Direct acting with spring return                      |                    |
| Operating pressure range | $0\sim 6~kgf/cm^2$                                    |                    |
| Max. operating pressure  | 7 kgf/cm <sup>2</sup>                                 |                    |
| Ambient temperature      | -10℃ ~ 50℃                                            |                    |
| Duty cycle               | 100% ED                                               |                    |
| Coil type                | DIN                                                   |                    |
| Protection class         | IP65 (DIN 40 050)                                     |                    |
| Insulation class         | F                                                     |                    |
| Voltage tolerance        | ±10%                                                  |                    |
| Standard voltage         | 220VAC, 110VAC, 24VDC (The other voltage is optional) |                    |
| Net weight               | 270g                                                  | 370g               |